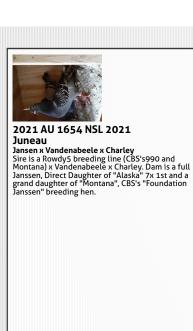

Rowdy5Lofts Spring, Tx, USA 832.928.4249 rowdy5lofts@yahoo.com

2018 575 ROWDY5 14-PERTH AMBOY-5395 AU 09 CBS 2536 lanssen ROWdy5
Solid CBS Janssen on top, Vandenabeele x Inbred
Charley on bottom
Sire (14-PERTH AMBOY-5395) is a Grandson of
"CBS's 990" (5 x 1st and 1st AU Hall of Fame) x
"Montnan" (CBS's Foundation Janssen). The Dam of
575 is a Vandenabeele x a very inbred line of lanssen Grandson of "CBS's 990" and "Cadillac Keizer". "990" (5 x 1st and 1st AU Hall of Fame) with several top 10 positions on Dam is a Grand Daughter of "Jef" 3X 1st including 1st vs. 3, 407, 1st vs. 2,062 and AU 06 CBS 3131 Charley HEN (2014-TRI-896). 2017 AU 2737 GSAF 2017 2014 AU-14-CBS-1265 Vandemabeele x Charlie Genesis Sire is a Foundation breeder from Vandenabeele imports. All 4 of Dam's grandparents are direct children of Charley. Dam's parents are half siblings. 2014-TRI-896 Charley's Mistress BEL 12-2128906 BEL 08 2162637 Janssen - ALASKA 7x 1st! Betteke "Sitka" - 100% Janssen Janssen - Sire of "16-CBS-382" 1st Champion YB. "16-CBS-464" 7th ACE YB / Direct daughter of "Alaska" 7x 1st!! Alaska is Sire to 1st Champion YB, 7th Ace YB and 3x 1st place winners, a proven breeder. Dam is direct daughter 1st Soissons 108 / 1st Momignies 304 / 1st Momignies 799 / 1st Soissons 107 BEL 05 5117910 of "Montana", CBS's "Foundation Janssen" breeding hen and a grand daughter of Jade. "837" is foundation quality. **Daniel Nullens** AU 16 CBS 1822 AU 08 CBS 2042 Janssen Sriracha Daughter of " Montana". This hen bred one of our best racers. 'Montana' is our Foundation Janssen hen. Dam, Granddam and Great Granddam to super racers and Breeders. AU 08 CBS 3146 Montana AU 2015 WACO 259 AU 2014 AA 10728 KLAAS Klaas Dam is a full sister to "Bolt", Sire is brother to top racer in SAMDPR.