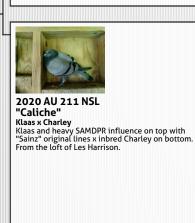

nssen - Sire of "16-CBS-382" 1st Champion YB. "16-CBS-464" 7th ACE YB / Direct daughter of "Alaska" 7x 1st!! Alaska is Sire to 1st Champion YB, 7th Ace YB and 3x 1st place winners, a proven breeder. Dam is direct daughter 1st Soissons 108 / 1st Momignies 304 / 1st Momignies 799 / 1st Soissons 107 BEL 05 5117910 of "Montana", CBS's "Foundation Janssen" breeding hen and a grand daughter of Jade. "837" is foundation quality. **Daniel Nullens** AU 16 CBS 1822 AU 08 CBS 2042 Janssen Sriracha Daughter of " Montana". This hen bred one of our best racers. 'Montana' is our Foundation Janssen hen. Dam, Granddam and Great Granddam to super racers and Breeders. AU 08 CBS 3146 Montana AU 2015 WACO 259 AU 2014 AA 10728 KLAAS Klaas Dam is a full sister to "Bolt", Sire is brother to top racer in SAMDPR.