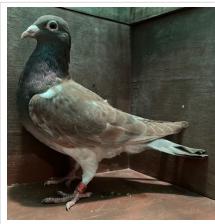

### **AU 21 ROCKYPOINT 267**

SEX: UNKNOWN **FAMILY: MEULEMANS** COLOR: RECESSIVE RED SIRE IS 100% MUELEMAN. DAM IS OLD FASHIONED JANSSEN V D BOSSCHE. INBRED "BIG MAC" SUPER RACER, 1ST VS 3,583, 2ND VS 3,714.
PEDIGREE ALSO INCLUDES "KAREL" WINNER OF 12
X 1ST, "05 COCK" WINNER OF 26 X 1ST, "RYLE
COCK", "BENJAMIN HEN" AND "COMET"